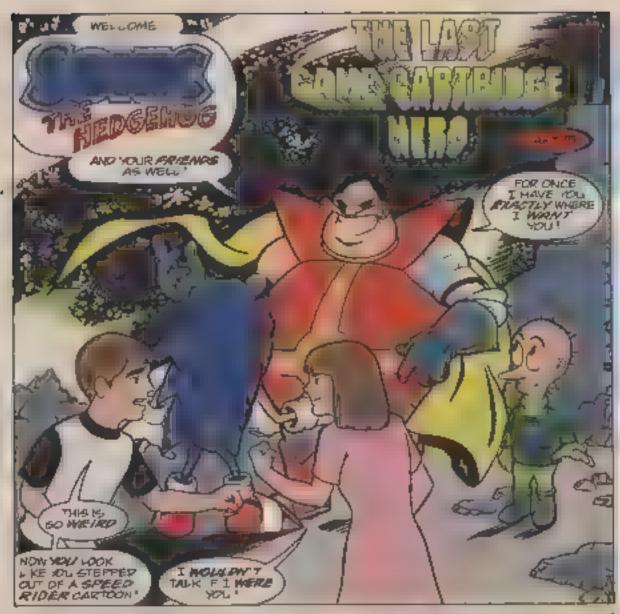

On the planet Mobius, a war is being waged between the ultimate forces of good and evil. Motivated by an intense desire to reshape the land and its people to his distinctive vision, Doctor Robotmik will stop at nothing to attain his dreams of global domination. Fighting to prevent the evil genius from carrying out his sick, twisted schemes is the legeodery Somic The Medigerrog, swiftest and slickest of them all.

...with worlds beyond!

"The Last Game Cartridge Hero" by Ken Penders with Lattering by Vickie Williams & Coloring by Karl Bolters

"The Substitute
Freedom
Fighters"
Written and Inked
by Rich Keslewski
Penciled by
Art Mawhinney
Lattered by
Mindy Elsman
Colored by
Karl Bollers